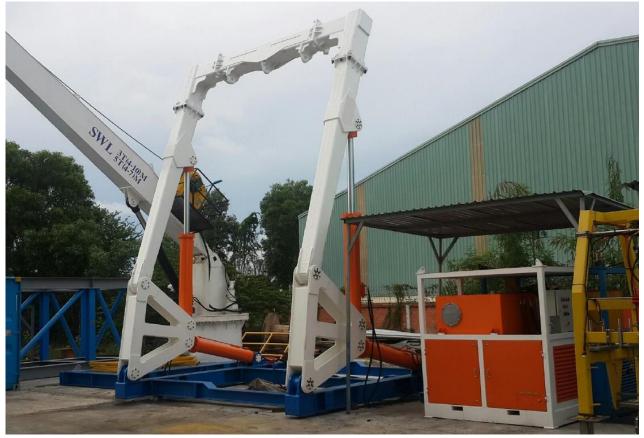

# A FRAME – 8T SWL

### **DESCRIPTION**

| The A-FRAME is designed to lifting equipment's for offshore. |                                                 |  |
|--------------------------------------------------------------|-------------------------------------------------|--|
| Design load (static):                                        | 12 ton static                                   |  |
| Design load (dynamic):                                       | 8 ton SWL (Safety factor $> 1.5$ * static load) |  |
| Test load 12 ton $*$ 1.1 =                                   | 13.2 ton                                        |  |

### **OUTLINE SPECIFICATION**

| 8T A FRAME                          | SWL 8 Tons                           |
|-------------------------------------|--------------------------------------|
| Height of hoisting:                 | 8.0 meter (10m optionally)           |
| Width:                              | 5.0 m                                |
| Max. Outreach:                      | 6.0 meters                           |
| Speed:                              | 60-90s                               |
| Suitable for operating:             | In non-hazardous and hazardous areas |
| Structure:                          | Offshore Standard                    |
| Overall dimensions:                 | LWH:5.8x5.6x4.8m                     |
| Gross Weight                        | 12 tons                              |
| Certificate (function & load test): | Survey report by DNV or equivalent   |