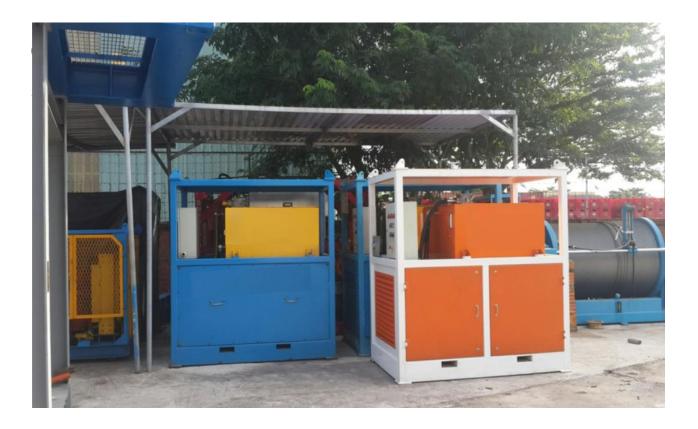

## **38 KW HYDRAULIC POWER UNIT**

## DESCRIPTION

Electric powered Hydraulic Power Unit (HPU) is designed to provide power to a range of hydraulically controlled equipment.

The HPU is fitted with a closed loop piston pump, and an inline hydraulic oil cooler, which requires an external water supply.

## **OUTLINE SPECIFICATION**

| Fuel Tank Capacity:    | 350 liters       |
|------------------------|------------------|
| Motor Power:           | 38 kw/ 380V/50Hz |
| System Rated Pressure: | 28 MPa           |
| System Rated Flow      | 120 liter/ min   |
| Overall Dimensions:    | 180x110x220 cm   |
| Gross Weight:          | 2.5 Tons         |