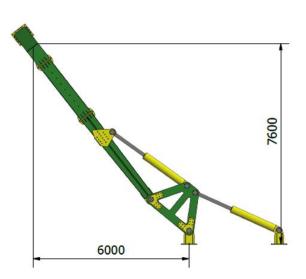

## DIMENSIONS Standby position

Working positions

ORANGE DELTA EQUIPMENT PTE LTD 36 PURVIS STREET #02-07, SINGAPORE, 188613 PHONE: +65 9030 3518

### **OUTLINE SPECIFICATION**

| 8T A FRAME                          | SWL 8 Tons                           |
|-------------------------------------|--------------------------------------|
| Height of hoisting:                 | 8.0 meter (10m optionally)           |
| Width:                              | 5.0 m                                |
| Max. Outreach:                      | 6.0 meters                           |
| Speed:                              | 60-90s                               |
| Suitable for operating:             | In non-hazardous and hazardous areas |
| Structure:                          | Offshore Standard                    |
| Overall dimensions:                 | LWH:5.8x5.6x4.8m                     |
| Gross Weight                        | 12 tons                              |
| Certificate (function & load test): | Survey report by DNV or equivalent   |