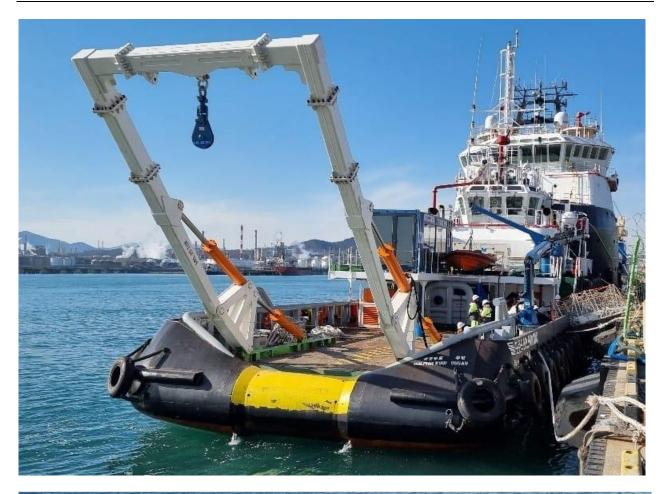

# A FRAME – 8T SWL

### **DESCRIPTION**

| The A-FRAME is designed to lifting equipment's for offshore. |                                                 |  |
|--------------------------------------------------------------|-------------------------------------------------|--|
| Design load (static):                                        | 12 ton static                                   |  |
| Design load (dynamic):                                       | 8 ton SWL (Safety factor $> 1.5$ * static load) |  |
| Test load 12 ton $*$ 1.1 =                                   | 13.2 ton                                        |  |

### **OUTLINE SPECIFICATION**

| 8T A FRAME                          | SWL 8 Tons                           |
|-------------------------------------|--------------------------------------|
| Height of hoisting:                 | 8.0 meter (10m optionally)           |
| Width:                              | 5.0 m                                |
| Max. Outreach:                      | 6.0 meters                           |
| Speed:                              | 60-90s                               |
| Suitable for operating:             | In non-hazardous and hazardous areas |
| Structure:                          | Offshore Standard                    |
| Overall dimensions:                 | LWH:5.8x5.6x4.8m                     |
| Gross Weight                        | 12 tons                              |
| Certificate (function & load test): | Survey report by DNV or equivalent   |