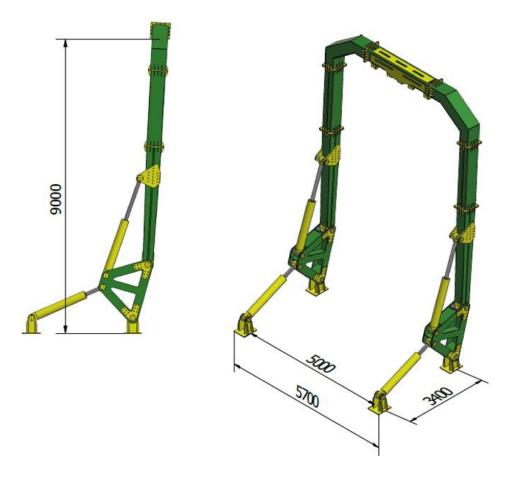

## DIMENSIONS Standby position

Working positions

ORANGE DELTA EQUIPMENT PTE LTD 36 PURVIS STREET #02-07, SINGAPORE, 188613 PHONE: +65 9030 3518

### **OUTLINE SPECIFICATION**

| 8T A FRAME                          | SWL 8 Tons                           |
|-------------------------------------|--------------------------------------|
| Height of hoisting:                 | 8.0 meter (10m optionally)           |
| Width:                              | 5.0 m                                |
| Max. Outreach:                      | 6.0 meters                           |
| Speed:                              | 60-90s                               |
| Suitable for operating:             | In non-hazardous and hazardous areas |
| Structure:                          | Offshore Standard                    |
| Overall dimensions:                 | LWH:5.8x5.6x4.8m                     |
| Gross Weight                        | 12 tons                              |
| Certificate (function & load test): | Survey report by DNV or equivalent   |