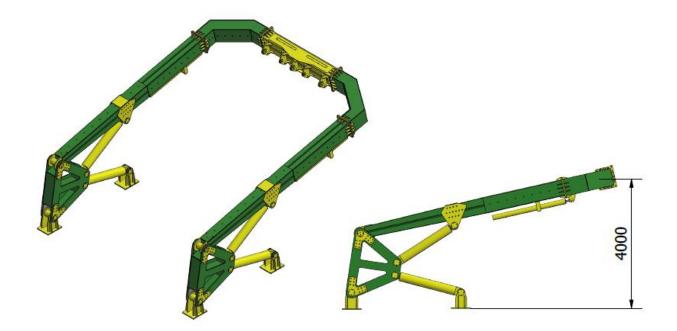

## DIMENSIONS Standby position

Working positions

ORANGE DELTA EQUIPMENT PTE LTD 36 PURVIS STREET #02-07, SINGAPORE, 188613 PHONE: +65 9030 3518

### **OUTLINE SPECIFICATION**

| 8T A FRAME                          | SWL 8 Tons                           |
|-------------------------------------|--------------------------------------|
| Height of hoisting:                 | 8.0 meter (10m optionally)           |
| Width:                              | 5.0 m                                |
| Max. Outreach:                      | 6.0 meters                           |
| Speed:                              | 60-90s                               |
| Suitable for operating:             | In non-hazardous and hazardous areas |
| Structure:                          | Offshore Standard                    |
| Overall dimensions:                 | LWH:5.8x5.6x4.8m                     |
| Gross Weight                        | 12 tons                              |
| Certificate (function & load test): | Survey report by DNV or equivalent   |