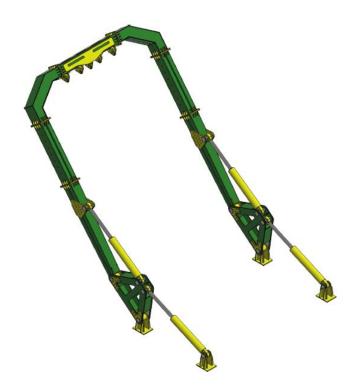

## DIMENSIONS Standby position

Working positions

ORANGE DELTA EQUIPMENT PTE LTD 36 PURVIS STREET #02-07, SINGAPORE, 188613 PHONE: +65 9030 3518